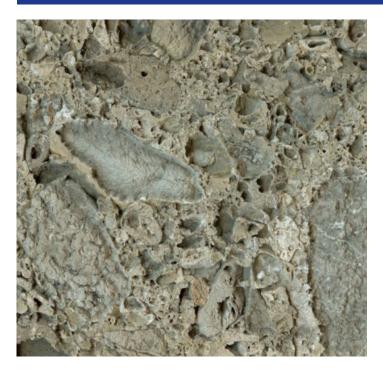

## **FEATURES**

**ORIGIN** Europe

**STONE** Monogenic Dolomitic Breccia

**CHARACTERISTICS** Light to Medium Gray background with small to medium sized agglomerate forms, remiscent of Breccia-like forms.

**SIZE** 3/8" (1cm), 1/2" (1.2cm), 3/4" (2cm), 1 1/4" (3cm)